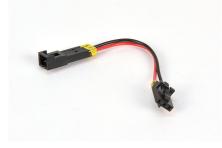

## Indication:

Incorrect jumper (Output to Output):

Correct jumper (Input to Output):