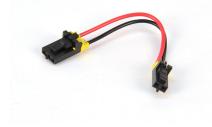

## Indication:

Incorrect jumper (Output to Output):

Correct jumper (Input to Output):