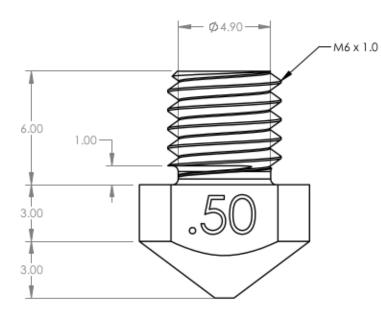

## NOTES:

- Parts must be RoHS compliant.
- 2. Engrave nozzle size on side as shown.
- 3. Remove all burs and metal shavings.
- Package individually in small 4" x 3" zip-lock bag or equivalent to prevent dust or particle contamination.
- 5. Print part and revision number on package.

## Material / Finish:

- \* Material is Breyllium Copper C17200
- \* Finish: None

SECTION A-A

Sinnema Design Services

seth.sinnema@gmail.com Phone: (303) 250-8218 Fax: 1-267-393-7872

## LulzBot Hex Nozzle

| SIZE<br>A | DWG | NO. | PP-MP0084-X-X        |       |        | REV. |
|-----------|-----|-----|----------------------|-------|--------|------|
| SCALE     | 5:  | 1   | DO NOT SCALE DRAWING | SHEET | 1 OF 1 |      |