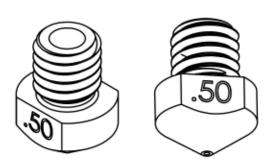

## NOTES:

- Parts must be RoHS compliant.
- 2. Engrave nozzle size on side as shown.
- 3. Remove all burs and metal shavings.
- Package individually in small 4" x 3" zip-lock bag or equivalent to prevent dust or particle contamination.
- 5. Print part and revision number on package.

## Material / Finish:

- \* Material is Breyllium Copper C17200
- \* Finish: None

SECTION A-A

Sinnema Design Services

seth.sinnema@gmail.com Phone: (303) 250-8218 Fax: 1-267-393-7872

## LulzBot Hex Nozzle

| SIZE<br>A | DWG | NO. | PP-MP0084-X-X        |       |        | REV. |
|-----------|-----|-----|----------------------|-------|--------|------|
| SCALE     | 5:  | 1   | DO NOT SCALE DRAWING | SHEET | 1 OF 1 |      |