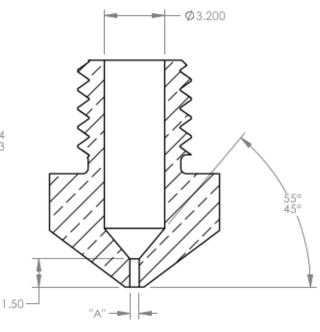

## Material / Finish:

- \* Material is Breyllium Copper C17200
- \* Finish: None

SECTION A-A

Sinnema Design Services

seth.sinnema@gmail.com Phone: (303) 250-8218 Fax: 1-267-393-7872