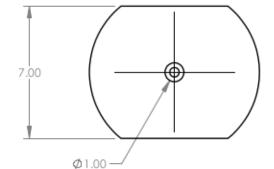

## NOTES:

- Parts must be RoHS compliant.
- 2. Engrave nozzle size on side as shown.
- 3. Remove all burs and metal shavings.
- Package individually in small 4" x 3" zip-lock bag or equivalent to prevent dust or particle contamination.
- 5. Print part and revision number on package.