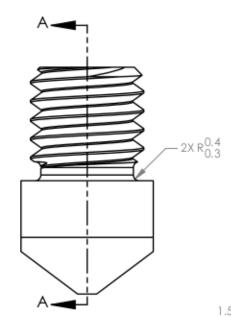

## Material / Finish:

- \* Material is Breyllium Copper C17200
- \* Finish: None

SECTION A-A

Sinnema Design Services

seth.sinnema@gmail.com Phone: (303) 250-8218 Fax: 1-267-393-7872