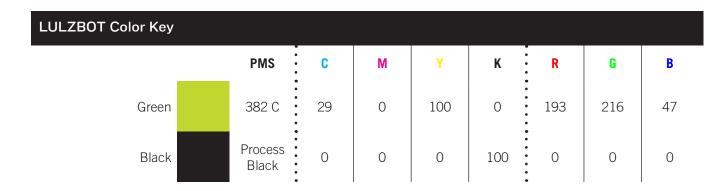

## Lulzbot\_LogoTM\_PANTONE\_Solid\_Coated.eps

This logo is for use in two-color advertisements and marketing applications (i.e., Offset printing, business cards). This version is ONLY to be used on coated paper stock. Colors: PMS 382 C and PMS Process Black