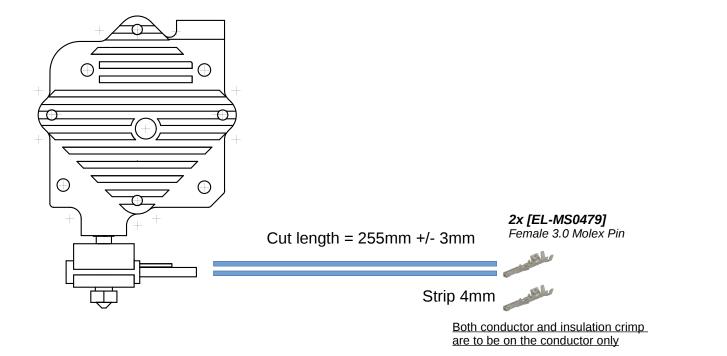

Copyright © 2018 Aleph Objects, Inc. Permission is granted to copy, distribute and/or modify this document under the terms of the Creative Commons Attribution 4.0 International Public License (CC BY-SA 4.0). Notes: Unless otherwise specified Cut length +- 3mm Molex strip length +-0.5mm

| AO P/n        | qty | unit | Supplier | supplier<br>P/n |
|---------------|-----|------|----------|-----------------|
| AS-<br>HE0036 | 1   | рсе  | E3D      | -               |
| EL-<br>MS0479 | 2   | рсе  | Tti      | 43030-<br>0001  |