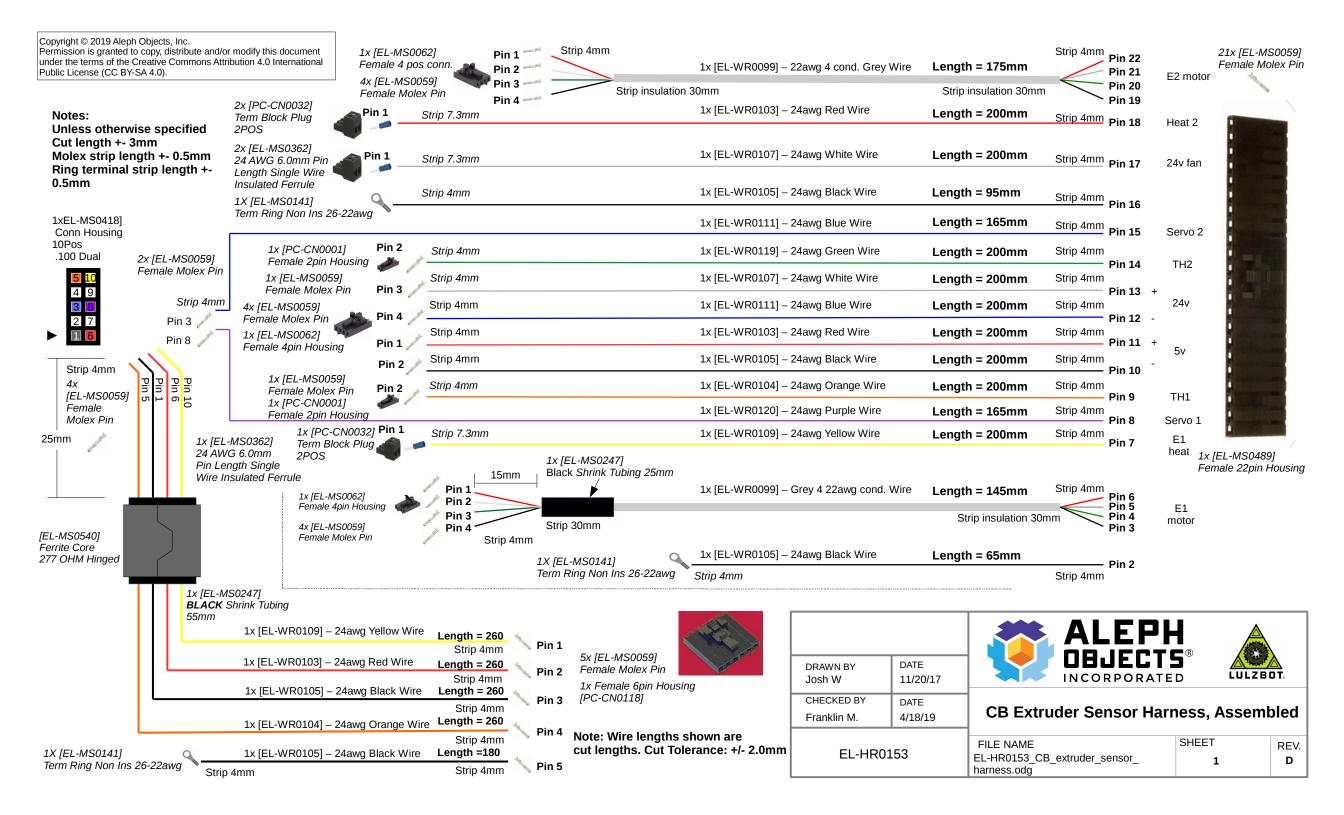

| AO P/n    | qty | unit | Supplier                      | supplier P/n   |
|-----------|-----|------|-------------------------------|----------------|
| EL-MS0141 | 3   | рсе  | tti                           | P22-4R-M       |
| EL-MS0062 | 3   | рсе  | sager                         | 50579404       |
| EL-MS0059 | 46  | рсе  | tti                           | 16-02-0086     |
| PC-CN0032 | 3   | рсе  | tti                           | 395300002      |
| EL-MS0362 | 3   | рсе  | digikey                       | FSD74-8-D      |
| EL-MS0418 | 1   | рсе  | digikey                       | 22552101       |
| EL-MS0489 | 1   | рсе  | mouser                        | 538-50-57-9422 |
| PC-CN0118 | 1   | рсе  | digikey                       | WM2904-ND      |
| EL-MS0247 | 80  | mm   | electronics distributors corp | 88-01870       |
| EL-WR0105 | 800 | mm   | allcable                      | HU1569247BK    |
| EL-WR0099 | 320 | mm   | allcable                      | C0762A.41.10   |
| EL-WR0103 | 660 | mm   | allcable                      | HU1569247RD    |
| EL-WR0107 | 400 | mm   | allcable                      | HU1569247WE    |
| EL-WR0111 | 365 | mm   | allcable                      | HU1569247BE    |
| EL-WR0119 | 200 | mm   | allcable                      | HU1569247GN    |
| EL-WR0104 | 460 | mm   | allcable                      | HU1569247OE    |
| EL-WR0120 | 165 | mm   | allcable                      | HU1569247VT    |
| EL-WR0109 | 460 | mm   | allcable                      | HU1569247YW    |
| EL-MS0540 | 1   | рсе  | digikey                       | 240-2344-ND    |