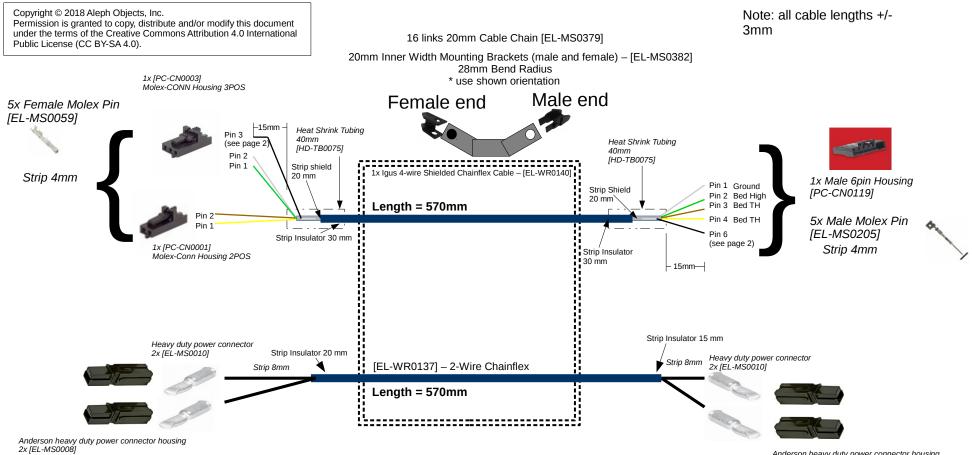

| 20mm chain                                  | 16 links | EL-MS0379 | 06-20-028-0       | igus     |
|---------------------------------------------|----------|-----------|-------------------|----------|
| 20mm chain mount                            | 1 set    | EL-MS0382 | E2-100-20-<br>12  | igus     |
| Igus 4 wire shielded chainflex cable        | 570mm    | EL-WR0140 | CF11-02-<br>02-02 | igus     |
| 2 wire chainflex                            | 570mm    | EL-WR0137 | CF9-15-02         | igus     |
| female molex pin                            | 5        | EL-MS0059 | 16-02-0086        | ТТІ      |
| heavy duty power connector                  | 4        | EL-MS0010 | 1332-BK           | Sager    |
| Anderson heavy duty power connector housing | 4        | EL-MS0008 | 879-<br>1327G6-BK | Sager    |
| molex CONN housing 3POS                     | 1 set    | PC-CN0003 | WM2901-<br>ND     | Digikey  |
| molex CONN housing 2POS                     | 1 set    | PC-CN0001 | WM2900-<br>ND     | Digikey  |
| Male 6pin housing                           | 1 set    | PC-CN0119 | WM2537-<br>ND     | Digikey  |
| male molex pin                              | 5        | EL-MS0205 | 16-02-0107        | ТТІ      |
| 24awg Black Wire                            | 60mm     | EL-WR0105 | HU1569247<br>BK   | allcable |
| Heat shrink tubing .38" ID                  | 80mm     | HD-TB0075 | 7856k76           | Digikey  |