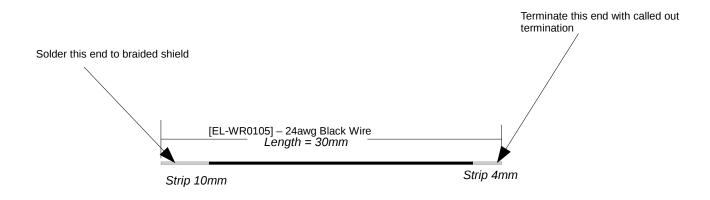

| 20mm chain                                  | 16 links | EL-MS0379 | 06-20-028-0       | igus     |
|---------------------------------------------|----------|-----------|-------------------|----------|
| 20mm chain mount                            | 1 set    | EL-MS0382 | E2-100-20-<br>12  | igus     |
| Igus 4 wire shielded chainflex cable        | 570mm    | EL-WR0140 | CF11-02-<br>02-02 | igus     |
| 2 wire chainflex                            | 570mm    | EL-WR0137 | CF9-15-02         | igus     |
| female molex pin                            | 5        | EL-MS0059 | 16-02-0086        | ТТІ      |
| heavy duty power connector                  | 4        | EL-MS0010 | 1332-BK           | Sager    |
| Anderson heavy duty power connector housing | 4        | EL-MS0008 | 879-<br>1327G6-BK | Sager    |
| molex CONN housing 3POS                     | 1 set    | PC-CN0003 | WM2901-<br>ND     | Digikey  |
| molex CONN housing 2POS                     | 1 set    | PC-CN0001 | WM2900-<br>ND     | Digikey  |
| Male 6pin housing                           | 1 set    | PC-CN0119 | WM2537-<br>ND     | Digikey  |
| male molex pin                              | 5        | EL-MS0205 | 16-02-0107        | ТТІ      |
| 24awg Black Wire                            | 60mm     | EL-WR0105 | HU1569247<br>BK   | allcable |
| Heat shrink tubing .38" ID                  | 80mm     | HD-TB0075 | 7856k76           | Digikey  |